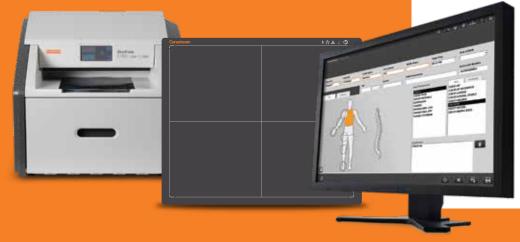

## Now you can – easily and economically!

Meet the new Focus 35C Detector, powered by advanced Image Suite Software. For a surprisingly low purchase price, it delivers the productivity power of wireless operation, and the image quality only DR technology can provide. Best of all, the Focus Detector slides right into your existing analog equipment – protecting your current investment.

## Get all of these great benefits.

- The power of full digital X-ray at a manageable cost.
- The superb diagnostic confidence that comes with DR image quality.
- Wireless design to speed workflow, and help minimize the infection risks and trip hazards of cables.
- Image Suite V4 Software's easy-to-use, intuitive interface.
- Optional tablet-viewing capability and Mini-PACS module.
- Bundle with CARESTREAM DRYVIEW Laser Imagers for your printing needs.