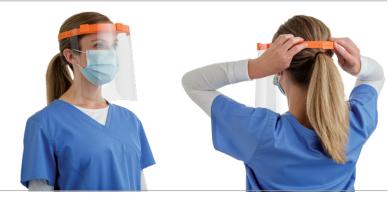

You need a face shield that adapts to you. The reusable Shield does precisely that, providing a comfortable, durable and lightweight protection system that is easy to use and easily cleaned. Used as supplemental personal protection equipment (PPE) in conjunction with a facemask, goggles or other PPE, this face shield protects your eyes, nose and mouth from acutely-expelled aerosols of bodily fluid.

## **Comfortable & Lightweight**

The CARESTREAM Shield is a breathable and lightweight system with adjustable baseball-cap style straps for a personalized fit. The Shield offers an adjustable holder for comfort and confidence fitting over loupes, glasses and masks.