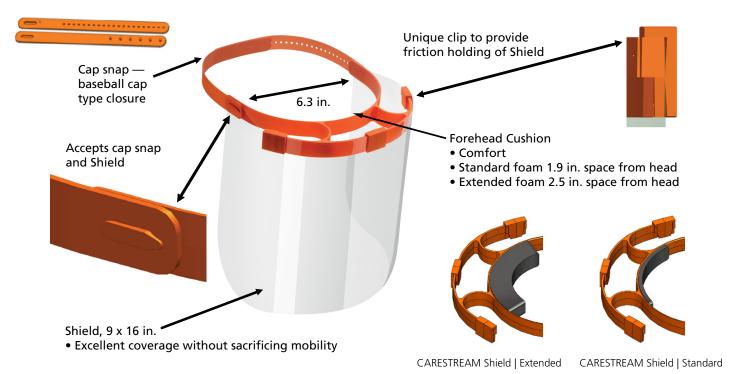

# **CARESTREAM Shield Specifications**

#### CARESTREAM Shield | Standard Cat No. 8623183

Includes reusable holder with standard foam and two reusable shields

### CARESTREAM Shield | Extended Cat No. 8623258

Includes reusable holder with extended foam and two reusable shields. This model provides additional space behind the Shield for dental loupes, larger eye wear, PPE or other protective equipment