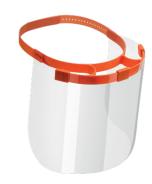

## **Comfortable & Lightweight**

The CARESTREAM Shield is a breathable and lightweight system with adjustable baseball-cap style straps for a personalized fit. The Shield offers an adjustable holder for comfort and confidence fitting over loupes, glasses and masks.

## **Reusable Shield System**

The CARESTREAM Shield holder only works with the CARESTREAM Shield. The convenient CARESTREAM Shield includes two reusable Shields. A replacement pack of five Shields is also available, allowing you to keep your Shield holder, and easily replace Shields as needed.